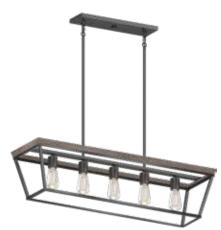

## Specifications

| Type of Lighting                        | Indoor             |
|-----------------------------------------|--------------------|
| Height (in.)                            | 9 1/2              |
| Width (in.)                             | 10                 |
| Length or Extension/Projection<br>(in.) | 39                 |
| Finish                                  | Black & Wood Grain |
| Main Material                           | Steel              |
| Downrod Stems Included?                 | Yes                |
| Downrod Model #                         | V0090-5            |
| Downrod Quantity                        | 3                  |
| Downrod Size (in.)                      | 12                 |
| Sloped Ceiling Swivel Included?         | Yes                |
| Electrical Wire Length (ft.)            | 10                 |
| Installation Location                   | Dry                |
| Light #                                 | 5                  |
| Watts per Light (W)                     | 100                |
| Total Wattage (W)                       | 500                |
| Light Bulb(s) Included?                 | No                 |
| Dimmable?                               | Yes                |
| Base                                    | Medium Base (E26)  |
| Voltage (Volts)                         | 120                |
| Safety Ratings                          | ETL                |
| Assembly                                | Assembly Required  |